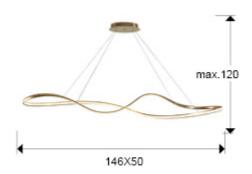

#### SIZES

Sizes: ↔ 150.0 ‡ 18.0 **4** 45.0 cm Height when installed: 65.0/ max. 110.0 cm Weight: 1.8 Kg