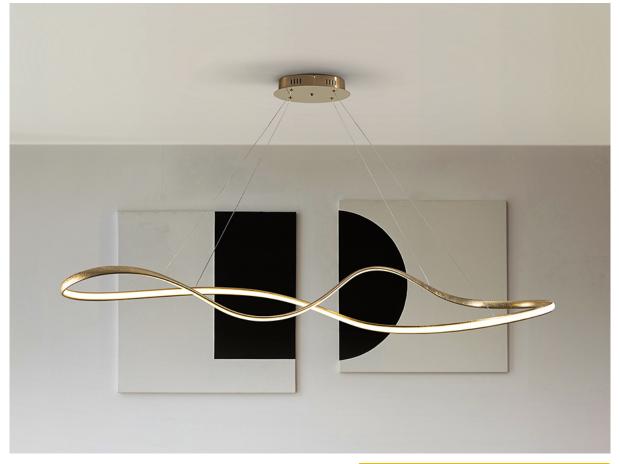

# **Lia** 306094

Lamp with LED light, DIMMABLE and CCT colour change. Made of steel and aluminum, GOLD LEAF finish and details in shiny gold plating. Opal silicone diffuser. Adjustable in height. LED lighting 37W, 2800 lm, 2700-5500 K. Includes remote control.

### ADDITIONAL INFORMATION

Material:Metal, silicone Finish: GOLD LEAF, opal